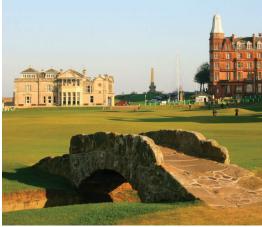

#### Day 7 - Thursday August 24th

Play round of golf at St. Andrews New Course\*